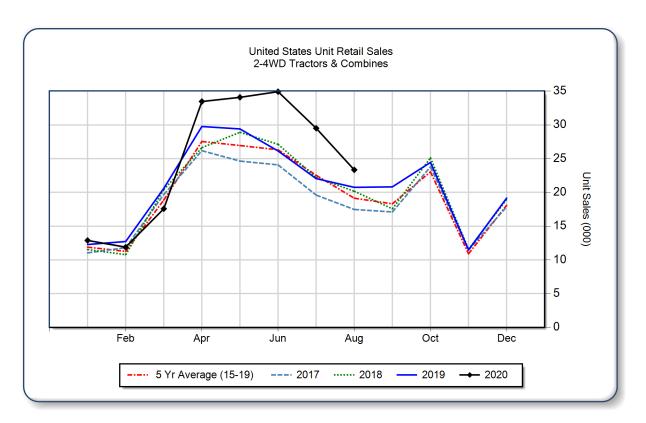

| 15,325 | 13,374 | 14.6 | 138,116      | 117,937 | 17.1 | 56,388                 |
| 40 < 100 HP                    | 5,955  | 5,238  | 13.7 | 43,781       | 39,593  | 10.6 | 29,540                 |
| 100+ HP                        | 1,312  | 1,423  | -7.8 | 11,123       | 11,478  | -3.1 | 7,785                  |
| <b>Total 2WD Farm Tractors</b> | 22,592 | 20,035 | 12.8 | 193,020      | 169,008 | 14.2 | 93,713                 |
| 4WD Farm Tractors              | 218    | 191    | 14.1 | 1,475        | 1,634   | -9.7 | 861                    |
| <b>Total Farm Tractors</b>     | 22,810 | 20,226 | 12.8 | 194,495      | 170,642 | 14.0 | 94,574                 |
| <b>Self-Prop Combines</b>      | 527    | 522    | 1.0  | 3,140        | 3,032   | 3.6  | 1,400                  |



The AEM Ag Tractor and Combine Report is provided monthly and is derived from AEM member companies through proprietary statistical reporting programs. The data is provided by AEM members and represents preliminary monthly retail sales of Ag equipment. Separate reports are available for the U.S., Canada and Russia. For more information, please visit: <a href="https://www.aem.org/market-data/statistics/us-ag-tractor-and-combine-reports/">https://www.aem.org/market-data/statistics/us-ag-tractor-and-combine-reports/</a>. Attention Media: To speak with an AEM spokesperson about the data, please contact Sandra Mason at smason@aem.org.